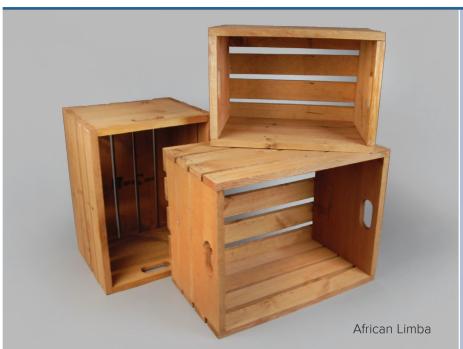

## Slatted Three-Piece Nested Wood Crate Set

## Features and Benefits

- Be creative by constructing interesting floor displays, or use as décor on top of cases
- ◆ Three crate set "nests" together
- ◆ 9923413654 and 9920215808 – Set of 3 includes:
  - Large crate: 21" L x 6.25" W x 12" H
    Medium crate: 19" L x 14" W x 12" H
  - Small crate: 17" L x 12" W x 12" H
- Wood in African Limba or Cocoa Maple finish

## Specifications

| Item No.   | Dimensions | Finish        | Pack  |
|------------|------------|---------------|-------|
| 9923413654 | Set of 3   | African Limba | 1 Set |
| 9923019410 | Large      | African Limba | 1     |
| 9920215808 | Set of 3   | Cocoa Maple   | 1 Set |
| 9920215802 | Medium     | Cocoa Maple   | 1     |
| 9920215801 | Large      | Cocoa Maple   | 1     |