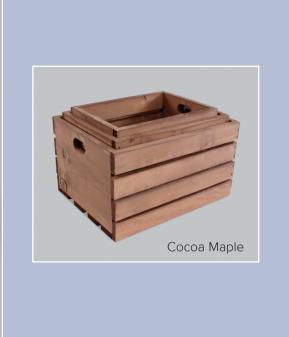

## Slatted Three-Piece Nested Wood Crate Set

## Features and Benefits

- Be creative by constructing interesting floor displays, or use as décor on top of cases
- ◆ Three crate set "nests" together
- ◆ 9923413654 and 9920215808 – Set of 3 includes:
  - Large crate: 21" L x 6.25" W x 12" H
    Medium crate: 19" L x 14" W x 12" H
  - Small crate: 17" L x 12" W x 12" H
- Wood in African Limba or Cocoa Maple finish

## Specifications

| Item No.   | Dimensions | Finish        | Pack  |
|------------|------------|---------------|-------|
| 9923413654 | Set of 3   | African Limba | 1 Set |
| 9923019410 | Large      | African Limba | 1     |
| 9920215808 | Set of 3   | Cocoa Maple   | 1 Set |
| 9920215802 | Medium     | Cocoa Maple   | 1     |
| 9920215801 | Large      | Cocoa Maple   | 1     |